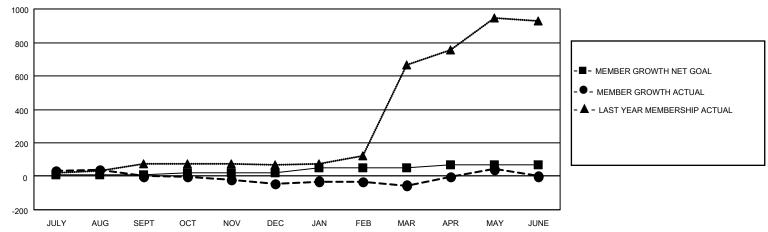

## District 301D2

| Clubs                 |               |           |               | Members               |                         |                         |                                                    |
|-----------------------|---------------|-----------|---------------|-----------------------|-------------------------|-------------------------|----------------------------------------------------|
| RESULTS FOR 2022-2023 |               |           |               | RESULTS FOR 2022-2023 |                         |                         |                                                    |
| QUARTER               | NEW CLUB GOAL | NEW CLUBS | DROPPED CLUBS | QUARTER MEN           | MBER GROWTH NET<br>GOAL | MEMBER GROWTH<br>ACTUAL | DROPPED<br>MEMBERS ACTUAL<br>(including transfers) |
| JULY/AUG/SEPT         | 1             | 0         | 0             | JULY/AUG/SEPT         | 10                      | 118                     | 74                                                 |
| OCT/NOV/DEC           | 3             | 0         | 1             | OCT/NOV/DEC           | 10                      | 19                      | 65                                                 |
| JAN/FEB/MAR           | 4             | 0         | 0             | JAN/FEB/MAR           | 30                      | 23                      | 30                                                 |
| APR/MAY/JUNE          | 4             | 1         | 0             | APR/MAY/JUNE          | 20                      | 129                     | 30                                                 |

#### GOALS AND ACTUAL MEMBERS CUMULATIVE

| DROPPED CLUBS: 1 |     | 30 CLUBS OF 77 ADDED 1 OR<br>MORE NEW MEMBERS | GENDER DISTRIBUTION                 |                |  |
|------------------|-----|-----------------------------------------------|-------------------------------------|----------------|--|
|                  |     | MONE NEW MEMBERS                              | MALE                                | 1,419 (43.17%) |  |
|                  |     |                                               | FEMALE                              | 1,865 (56.74%) |  |
| DROPPED MEMBERS  |     |                                               | NON BINARY                          | 0 (0.00%)      |  |
|                  |     |                                               | PREFER NOT TO ANSWER                | 3 (0.09%)      |  |
| DECEASED         | 10  |                                               |                                     | ,              |  |
| CLUB CANCELLED   | 21  | CLICK HERE FOR CUMULATIVE                     | TOTAL FAMILY UNIT MEMBERS           | 1,412          |  |
| OTHER            | 168 | MEMBERSHIP DATA                               |                                     |                |  |
| TOTAL            | 199 |                                               | FAMILY MEMBERS PAYING HALF DUES 944 |                |  |
|                  |     |                                               |                                     |                |  |