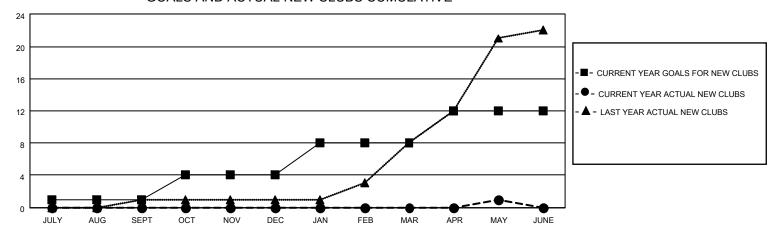

## District 301D2

| Clubs                 |               |           |               | Members               |                         |                         |                                                    |
|-----------------------|---------------|-----------|---------------|-----------------------|-------------------------|-------------------------|----------------------------------------------------|
| RESULTS FOR 2022-2023 |               |           |               | RESULTS FOR 2022-2023 |                         |                         |                                                    |
| QUARTER               | NEW CLUB GOAL | NEW CLUBS | DROPPED CLUBS | QUARTER MEN           | MBER GROWTH NET<br>GOAL | MEMBER GROWTH<br>ACTUAL | DROPPED<br>MEMBERS ACTUAL<br>(including transfers) |
| JULY/AUG/SEPT         | 1             | 0         | 0             | JULY/AUG/SEPT         | 10                      | 118                     | 74                                                 |
| OCT/NOV/DEC           | 3             | 0         | 1             | OCT/NOV/DEC           | 10                      | 19                      | 65                                                 |
| JAN/FEB/MAR           | 4             | 0         | 0             | JAN/FEB/MAR           | 30                      | 23                      | 30                                                 |
| APR/MAY/JUNE          | 4             | 1         | 0             | APR/MAY/JUNE          | 20                      | 129                     | 30                                                 |

#### GOALS AND ACTUAL NEW CLUBS CUMULATIVE